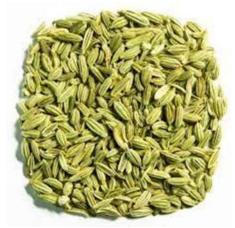

### **Biological Sources:**

Fennel consists of dried, ripe fruits of plant Foeniculum vulgare, belonging to family Umbelliferae.

#### **Morphological Characters:**

It is a five-sided fruit with green to yellowish brown colour and sweet aromatic odour and taste. Fruits are glabrous and straight.

Figure : Dried Ripe Fruit of Fennel