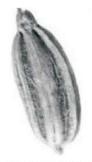

### **Biological Sources:**

Fennel consists of dried, ripe fruits of plant Foeniculum vulgare, belonging to family Umbelliferae.

#### **Morphological Characters:**

It is a five-sided fruit with green to yellowish brown colour and sweet aromatic odour and taste. Fruits are glabrous and straight.

Figure : Dried Ripe Fruit of Fennel